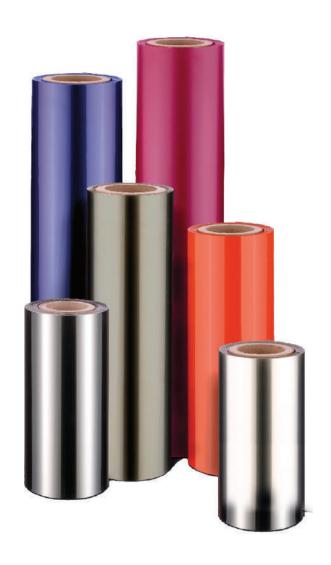

# PET SHEET (ROLL)

for products made of PET (polyethylene terephthalate) intended to come into contact with food

# PET SHEET (ROLL)

| Details                      | PET SHEET (ROLL)                                                           |
|------------------------------|----------------------------------------------------------------------------|
| RAW MATERIAL                 | PET (VIRGIN, R-PET, FLAKES, RE-GRINDING PET SHEET)                         |
| THICKNESS                    | 150μm - 1500μm                                                             |
| WIDTH                        | 200 mm - 1450 mm                                                           |
| LAMINATION OPTIONS           | PE / EVOH / EVAHTHERMAL FILMS (PEALABLE&SEALABLE)                          |
| DENSITY                      | 1.37 gr/cm <sup>3</sup>                                                    |
| OXYGEN PERMEABILITY          | 1.1735 ml/m² day in room temperature.                                      |
| TRANSPARENCY                 | 88%                                                                        |
| CORE DIMENSIONS              | 3"- 6"                                                                     |
| PRODUCTION METHOD            | Co-Extrusion, 3-Layer (A-B-A), Lamination, Mono Pet Sheet.                 |
| COLOR OPTIONS                | Clear, Black, White, Brown, Purple, Red, Yellow, Blue, Grey, Green.        |
| SURFACE APPLICATIONS         | Anti-Static, Anti Block, Antifog, Liquid Silicone, Anti-Freeze etc.        |
| FOOD CONTACT                 | Full compliance with food contact regulations (FDA and EU).                |
| CHEMICAL SPECIFICATIONS      | Resistant to acids. Not recommended for use with high alkalized solutions. |
| THERMOFORMING TEMPERATURE    | (120 - 160 $^{\circ}$ C), forming in cooled mold.                          |
| ENVIRONMENTAL RESPONSIBILITY | In full regulations with EU standards.                                     |
| PACKING OPTIONS              | EAN or Barcode printing options available.                                 |