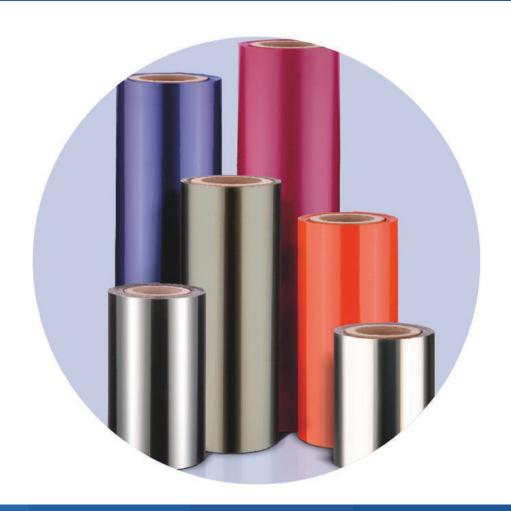

# PET SHEET (ROLL)

for products made of PET (polyethylene terephthalate) intended to come into contact with food

# PET SHEET (ROLL)

| Details                      | PET SHEET (ROLL)                                                           |
|------------------------------|----------------------------------------------------------------------------|
| RAW MATERIAL                 | PET (VIRGIN, R-PET, FLAKES, RE-GRINDING PET SHEET)                         |
| THICKNESS                    | 150μm - 1500μm                                                             |
| WIDTH                        | 200 mm - 1450 mm                                                           |
| LAMINATION OPTIONS           | PE / EVOH / EVAHTHERMAL FILMS (PEALABLE&SEALABLE)                          |
| DENSITY                      | 1.37 gr/cm <sup>3</sup>                                                    |
| OXYGEN PERMEABILITY          | 1.1735 ml/m² day in room temperature.                                      |
| TRANSPARENCY                 | 88%                                                                        |
| CORE DIMENSIONS              | 3"- 6"                                                                     |
| PRODUCTION METHOD            | Co-Extrusion, 3-Layer (A-B-A), Lamination, Mono Pet Sheet.                 |
| COLOR OPTIONS                | Clear, Black, White, Brown, Purple, Red, Yellow, Blue, Grey, Green.        |
| SURFACE APPLICATIONS         | Anti-Static, Anti Block, Antifog, Liquid Silicone, Anti-Freeze etc.        |
| FOOD CONTACT                 | Full compliance with food contact regulations (FDA and EU).                |
| CHEMICAL SPECIFICATIONS      | Resistant to acids. Not recommended for use with high alkalized solutions. |
| THERMOFORMING TEMPERATURE    | (120 - 160 $^{\circ}$ C), forming in cooled mold.                          |
| ENVIRONMENTAL RESPONSIBILITY | In full regulations with EU standards.                                     |
| PACKING OPTIONS              | EAN or Barcode printing options available.                                 |