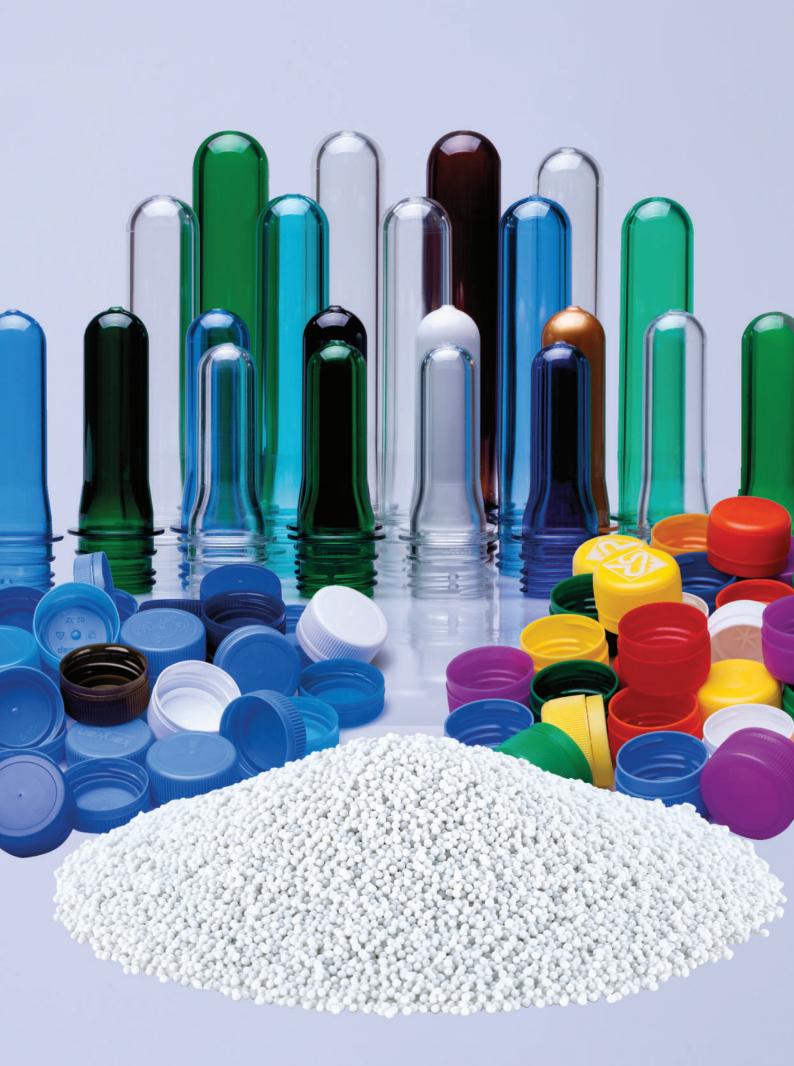

In the production of PET Preforms, Köksan has an annual capacity of 240,000 tons at its major facilities in Gaziantep and Sakarya/Hendek. The company produces transparent and colored PET Preforms in various weights and neck types, suitable for cold, aseptic, and hot filling applications.

Köksan is highly committed to sustainability and environmental responsibility. By the end of 2024, Köksan plans to commence the production of 100% food-grade RPET resin with an annual capacity of 110,000 tons, utilizing its patented chemical recycling process of PET to Monomer (BHET) by glycolysis reaction.