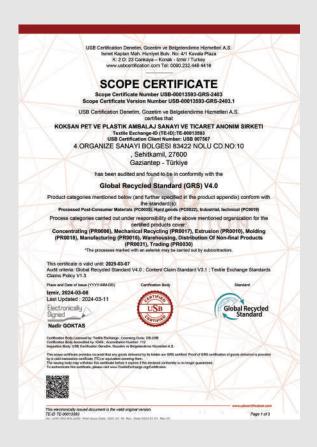

led and the controlled and the controlled and the controlled and the controlled and the controlled and the controlled and the controlled and the controlled and the controlled and the controlled and the controlled and the controlled and the controlled and the controlled and the controlled and the controlled and the controlled and the controlled and the controlled and the controlled and the controlled and the controlled and the controlled and the controlled and the controlled and the controlled and the controlled and the controlled and the controlled and the controlled and the controlled and the controlled and the controlled and the controlled and the controlled and the controlled and the controlled and the controlled and the co

a.

# SCOPE\_CERTIFICATE USB-00013593-GRS-2403 71966\_SIGNED







# **OEKO-TEX STANDARD 100**

### TEKSTİL HAMMADDESİ

Köksan Pet Ve Plastik Ambalaj San. Ve Tic. A.S. 4. Organize Sanayi Bölgesi 83422 Nolu Cad. No. 10 27620 Sehitkamil/Gaziantep, TURKEY



Hohenstein Textile Testing Institute GmbH & Co. KG 74357 Bönnigheim Germany

# Certificate

#### **OEKO-TEX® STANDARD 100**

## Köksan Pet Ve Plastik Ambalaj San. Ve Tic. A.S.

is granted the OEKO-TEX\* STANDARD 100 certification and the right to use the trademark.

#### SCOPE

Chips made of polyethylene terephthalate in raw white.

#### PRODUCT CLASS

I (baby articles) - Annex 6



This certificate is valid until 30.09.2024.

#### SUPPORTING DOCUMENTS

✓ Test report: 23.1055205

 Declaration of conformity in accordance with EN ISO 17050-1 as required by OEKO-TEX\*

✓ OEKO-TEX\* Terms of Use (ToU)